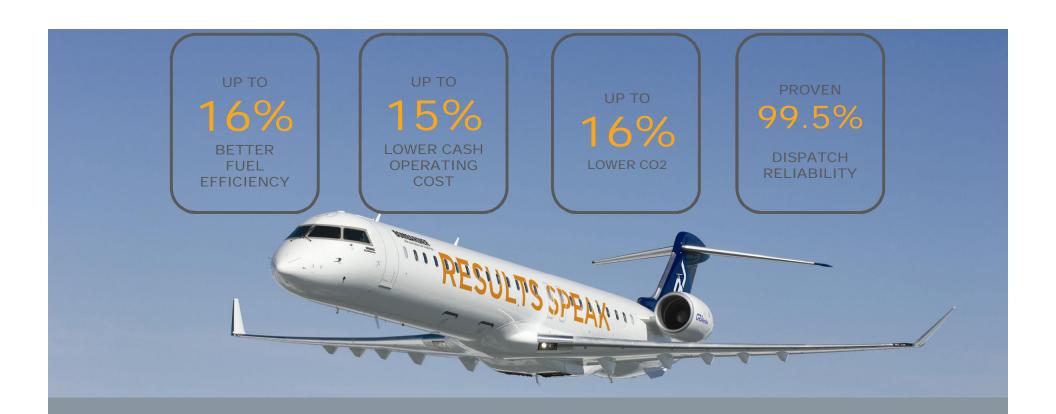

## CRJ NEXTGEN RESULTS SPEAK

### CRJ THE MOST SUCCESSFUL REGIONAL JET

#### PREFERRED CHOICE OF REGIONAL AIRLINES

1,717 663 CRJ700/900/1000 FIRM ORDERS AND COUNTING...

EVERY

SECONDS

CRJ TAKES-OFF

**CRJ** NEXTGEN FAMILY OPTIMIZED FOR THE REGIONAL JET MARKET

Q400 NEXTGEN
GET MORE
EVERYTHING