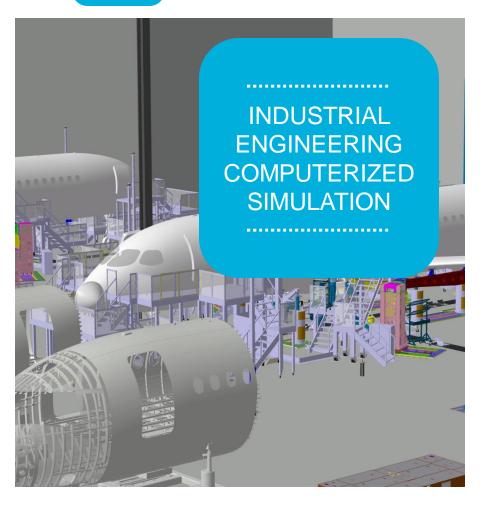

## MANUFACTURING PROCESS VALIDATION USING ADVANCED AND PROVEN VALIDATION TECHNIQUES