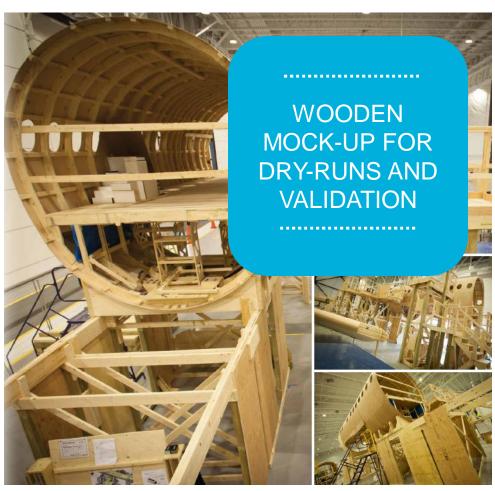

## MANUFACTURING PROCESS VALIDATION USING ADVANCED AND PROVEN VALIDATION TECHNIQUES