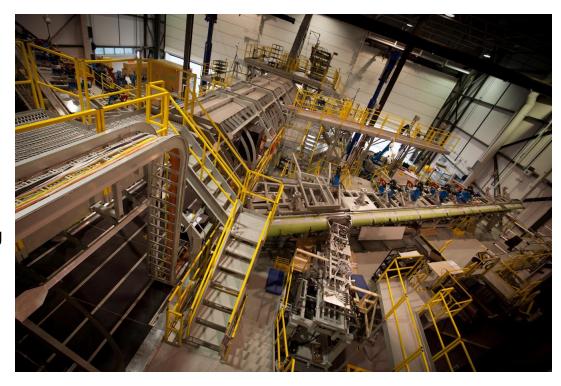

## 3 TESTING AIRCRAFT 0

## Testing on the ground for safety of flight

- Integrated Systems Test and Certification Rig
- Flight Control Integration Lab
- Systems Integration Test Stand
- Engineering Simulator
- Environment Control/Interiors Rig