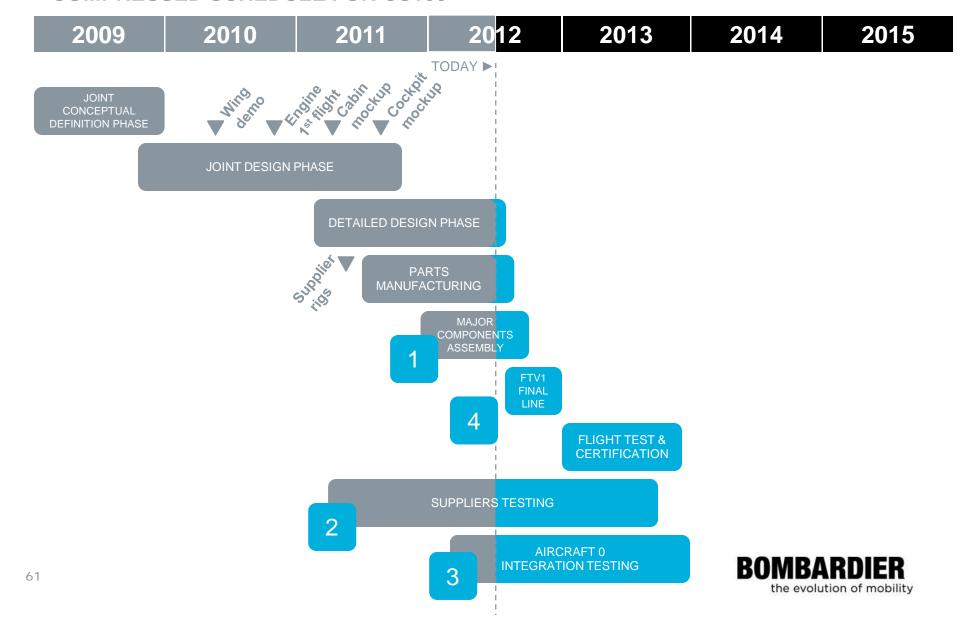

MERCIAL AIRCRAFT



#### 2012 IN REVIEW







## CRJ NEXTGEN RESULTS SPEAK



### CRJ THE MOST SUCCESSFUL REGIONAL JET

#### PREFERRED CHOICE OF REGIONAL AIRLINES

1,717 663 CRJ700/900/1000 FIRM ORDERS AND COUNTING...



EVERY

SECONDS

CRJ TAKES-OFF



**CRJ** NEXTGEN FAMILY OPTIMIZED FOR THE REGIONAL JET MARKET





Q400 NEXTGEN
GET MORE
EVERYTHING



#### Q400 - A TURBOPROP SUCCESS STORY

**428**FIRM ORDERS\*...



40+
OPERATORS

## **Q400 NextGen**WORLD DEMONSTRATION TOUR















### CSERIES CHANGE IS IN THE AIR



## CSERIES MARKET PENETRATION INCREASING OUR PRESENCE ALL AROUND THE WORLD





\* Letter of intent

#### **CUSTOMER TESTIMONIAL**

#### SWISS PILOT TALKS ABOUT THE CSERIES AND ITS 21ST CENTURY FLIGHT DECK





## LEADING UP TO TAKEOFF COMPRESSED SCHEDULE FOR CS100



# 1 BUILDING THE AIRCRAFT

Structural components are converging from all around the world

- Flight Deck
- Forward Fuselage
- Mid Fuselage
- Rear Barrel
- Aft Fuselage
- Empennage
- Wing
- Doors
- Center Wing Box
- Engine



## 2

## TESTING AT OUR SUPPLIERS

More than 200 systems are being tested worlwide at our suppliers sites

- Avionic
- Fly-by-Wire
- Electrical
- Hydraulics
- Engines
- Loading systems
- Landing gear
- and more...



**HSTA** 



CASIL



**CABIN PRESSURE RIG** 



**TOMAHAWK** 



**TOMAHAWK** 



**HSTA** 



**ENGINE STRESS TEST** 



**ENGINE FLIGHT TEST** 



MIX MANIFOLD



**SLAT TESTING** 



RAT WIND TUNNEL



**PYLON STIFFNESS** 

## 3 TESTING AIRCRAFT 0

## Testing on the ground for safety of flight

- Integrated Systems Test and Certification Rig
- Flight