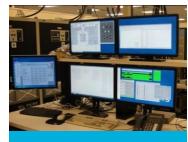

## 3 TESTING AIRCRAFT 0

## Testing on the ground for safety of flight

- Integrated Systems Test and Certification Rig
- Flight Control Integration Lab
- Systems Integration Test Stand
- Engineering Simulator
- Environment Control/Interiors Rig