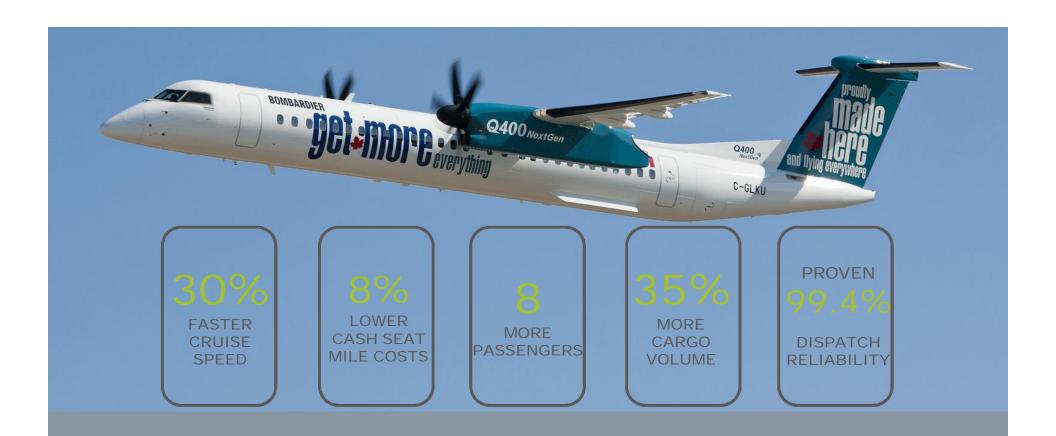

#### Q400 - A TURBOPROP SUCCESS STORY

**428**FIRM ORDERS\*...

40+
OPERATORS

## **Q400 NextGen**WORLD DEMONSTRATION TOUR