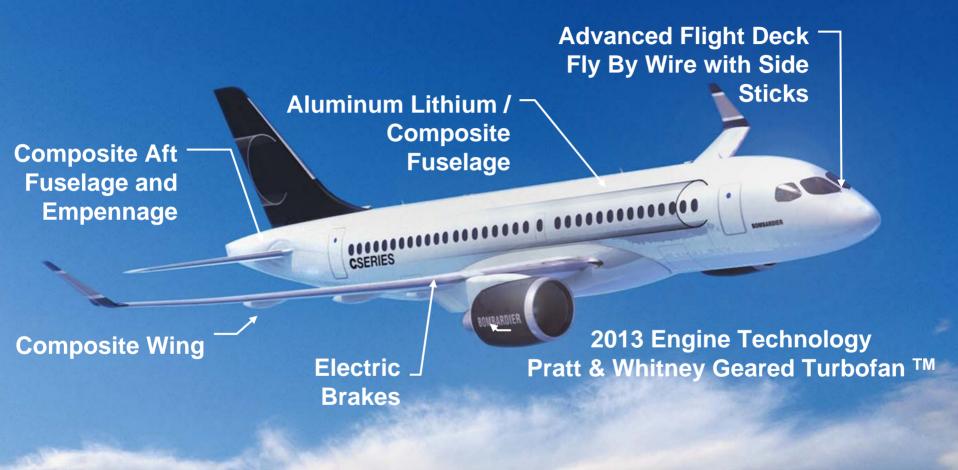

## Technology Optimized to meet 100- to 149-seat market

**BOMBARDIER** 

**ncreasing Takeoff Field Length** 

BOMBARDIER